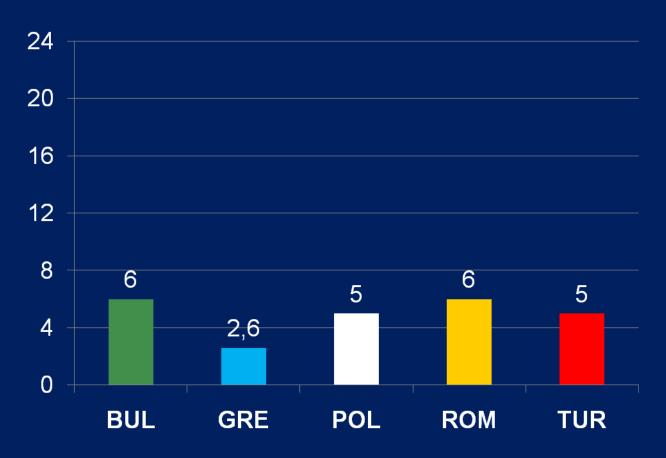

|
| POL | Toilets       | Some teachers  | Monitoring by cameras | Marking<br>system                        |                       |
| ROM | Much noise    | Old classrooms | Some teachers         | We don't like rolls and milk, but fruits | Monitoring by cameras |
| TUR | Disrespect    | Rubbish        | Canteen               |                                          |                       |



#### 7. Do you learn any foreign language out of school? If so, which one?

#### **English is the preferable language**



#### second preferable language BUL Greek 59% **GRE** French 17% POL German 5% **ROM** French **TUR** no data 0% 20% 40% 60% 80% 100%



#### 8. How can you describe your relations with your teachers?





#### Free time



#### 9. How much free time do you have per day?





#### 10.1. What activities do you usually do in your spare time?





#### 10.2. What activities do you usually do in your spare time?





#### 10.3. What activities do you usually do in your spare time?





#### 11. How many hours a week do you watch TV?





#### 12. How much time per week do you spend on INTERNET?





#### 13.1. Have you got a pet?





#### 13.2. If so, what is it?





13.2. If so, what is it?



# Others: GRE canary - 10% POL chinchilla - 1% rat - 1% shrimps - 1% snail - 1%



#### 14.1. What's your favourite?

|     | actor              | actress               | singer man        |  |
|-----|--------------------|-----------------------|-------------------|--|
|     | Silvester Stallone | Angelina Jolie        | Justin Timberlake |  |
| BUL | Brad Pitt