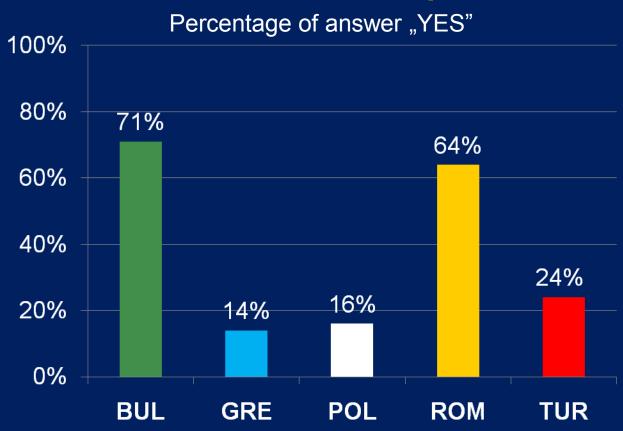

#### 21. Does your family have relations with other families?

Percentage of answer "YES"