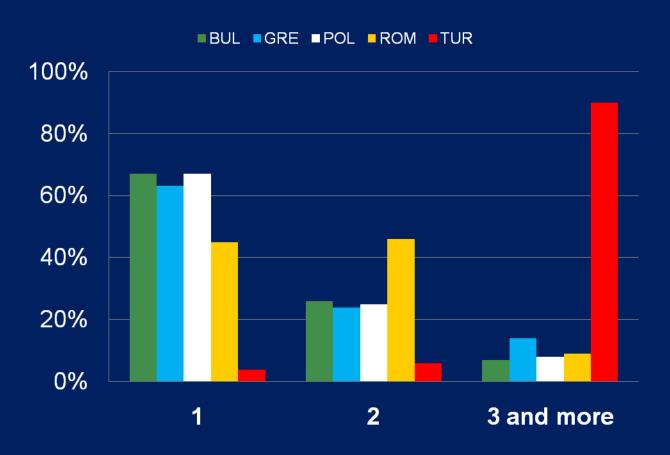

me?





#### 17.4. If you had more spare time, what would you do in this time?





#### 17.5. If you had more spare time, what would you do in this time?





#### 18. How many friends are your everyday company?





#### 19. How many class friends have you got?





#### 20. How often do you meet your friends out of school?





#### 21. Does your family have relations with other families?

Percentage of answer "YES"





#### 22.1. How often does your family exchange visits with other families?





#### 22.2. If so, do you participate?





#### Family life



#### 23. How many times per week do you have common meals as a family?





#### 24. Do both your parents live with you?







#### 25.1. Have you got brothers or sisters?

Percentage of answer "YES"





#### 25.2. How many?





#### 26. How is your relationship with your brothers/sisters?





#### 27. How is your relationship with your parents?





#### 28. Do you like family life?

Percentage of answer "YES"





#### 29.1. How often does your family take part in cultural events (theatre, concerts, cinema, etc)?





#### 29.2. If so, do you participate?

Percentage of answer "YES"





#### 30. How many hours per day is the TV on in your home?





#### 31. How often do you meet your grandparents?





#### Environment



#### 32. Have you ever heard about sustainability or sustainable development?





#### 33.1. Write 3 problems of the environment.





#### 33.2. Write 3 problems of the environment.





#### 34. Which is the most serious problem in your opinion?

|   | BUL           | GRE            |