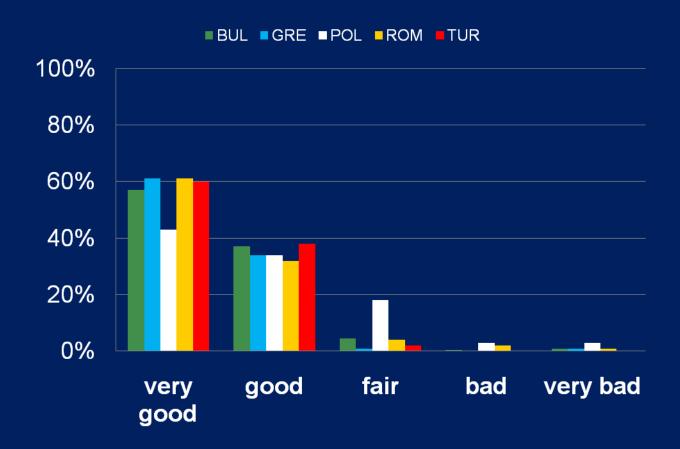

hat would you do in this time?





#### 18. How many friends are your everyday company?





#### 19. How many class friends have you got?





#### 20. How often do you meet your friends out of school?





#### 21. Does your family have relations with other families?

Percentage of answer "YES"





#### 22.1. How often does your family exchange visits with other families?





#### 22.2. If so, do you participate?





#### Family life



#### 23. How many times per week do you have common meals as a family?





#### 24. Do both your parents live with you?







#### 25.1. Have you got brothers or sisters?

Percentage of answer "YES"





#### 25.2. How many?





#### 26. How is your relationship with your brothers/sisters?





#### 27. How is your relationship with your parents?





#### 28. Do you like family life?

Percentage of answer "YES"





#### 29.1. How often does your family take part in cultural events (theatre, concerts, cinema, etc)?





#### 29.2. If so, do you participate?

Percentage of answer "YES"





#### 30. How many hours per day is the TV on in your home?





#### 31. How often do you meet your grandparents?





#### Environment



#### 32. Have you ever heard about sustainability or sustainable development?





#### 33.1. Write 3 problems of the environment.





#### 33.2. Write 3 problems of the environment.





#### 34. Which is the most serious problem in your opinion?

|   | BUL           | GRE            | POL            | ROM            | TUR            |
|---|---------------|----------------|----------------|----------------|-