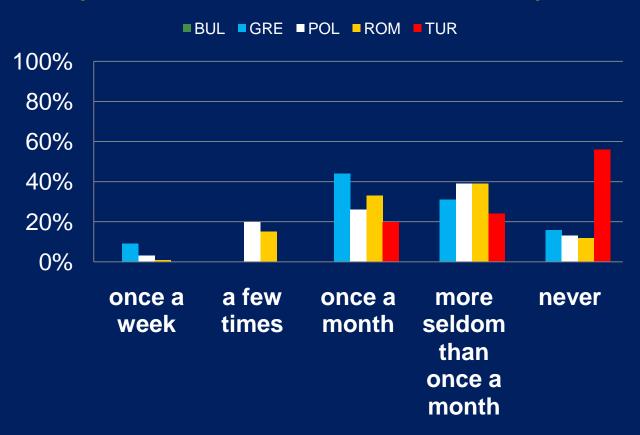

et your friends out of school?





#### 21. Does your family have relations with other families?

Percentage of answer "YES"





#### 22.1. How often does your family exchange visits with other families?





#### 22.2. If so, do you participate?





#### Family life



#### 23. How many times per week do you have common meals as a family?





#### 24. Do both your parents live with you?







#### 25.1. Have you got brothers or sisters?

Percentage of answer "YES"





#### 25.2. How many?





#### 26. How is your relationship with your brothers/sisters?





#### 27. How is your relationship with your parents?





#### 28. Do you like family life?

Percentage of answer "YES"





#### 29.1. How often does your family take part in cultural events (theatre, concerts, cinema, etc)?





#### 29.2. If so, do you participate?

Percentage of answer "YES"





#### 30. How many hours per day is the TV on in your home?





#### 31. How often do you meet your grandparents?





#### Environment



#### 32. Have you ever heard about sustainability or sustainable development?





#### 33.1. Write 3 problems of the environment.





#### 33.2. Write 3 problems of the environment.





#### 34. Which is the most serious problem in your opinion?

|   | BUL           | GRE            | POL            | ROM            | TUR            |
|---|---------------|----------------|----------------|----------------|----------------|
| 1 | people        | global warming | pollution      | pollution      | pollution      |
| 2 | pollution     | pollution      | waste          | deforestat