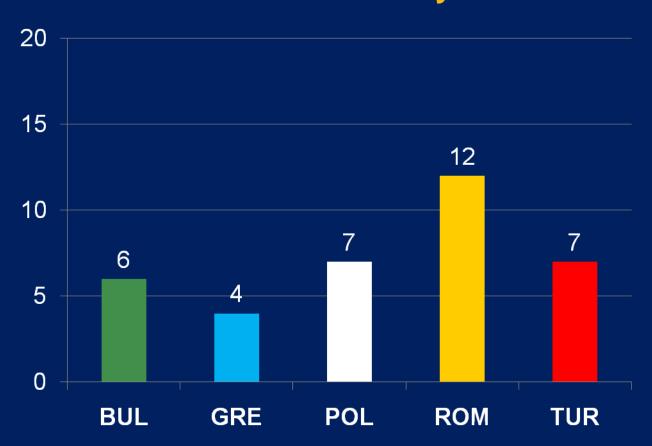

s time?





#### 17.2. If you had more spare time, what would you do in this time?





#### 17.3. If you had more spare time, what would you do in this time?





#### 17.4. If you had more spare time, what would you do in this time?





#### 17.5. If you had more spare time, what would you do in this time?





#### 18. How many friends are your everyday company?





#### 19. How many class friends have you got?





#### 20. How often do you meet your friends out of school?





#### 21. Does your family have relations with other families?

Percentage of answer "YES"





#### 22.1. How often does your family exchange visits with other families?





#### 22.2. If so, do you participate?





#### Family life



#### 23. How many times per week do you have common meals as a family?





#### 24. Do both your parents live with you?







#### 25.1. Have you got brothers or sisters?

Percentage of answer "YES"





#### 25.2. How many?





#### 26. How is your relationship with your brothers/sisters?





#### 27. How is your relationship with your parents?





#### 28. Do you like family life?

Percentage of answer "YES"





#### 29.1. How often does your family take part in cultural events (theatre, concerts, cinema, etc)?





#### 29.2. If so, do you participate?

Percentage of answer "YES"





#### 30. How many hours per day is the TV on in your home?





#### 31. How often do you meet your grandparents?





#### Environment



#### 32. Have you ever heard about sustainability or sustainable development?





#### 33.1. Write 3 problems of the environment.