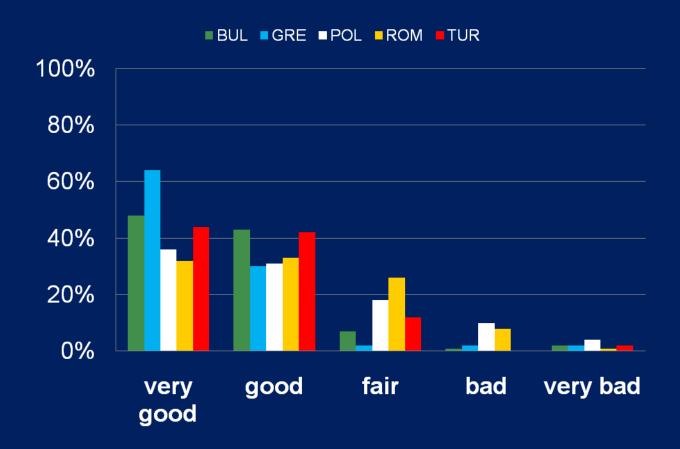

n this time?





#### 17.5. If you had more spare time, what would you do in this time?





#### 18. How many friends are your everyday company?





#### 19. How many class friends have you got?





#### 20. How often do you meet your friends out of school?





#### 21. Does your family have relations with other families?

Percentage of answer "YES"





#### 22.1. How often does your family exchange visits with other families?





#### 22.2. If so, do you participate?





#### Family life



#### 23. How many times per week do you have common meals as a family?





#### 24. Do both your parents live with you?







#### 25.1. Have you got brothers or sisters?

Percentage of answer "YES"





#### 25.2. How many?





#### 26. How is your relationship with your brothers/sisters?





#### 27. How is your relationship with your parents?





#### 28. Do you like family life?

Percentage of answer "YES"





#### 29.1. How often does your family take part in cultural events (theatre, concerts, cinema, etc)?





#### 29.2. If so, do you participate?

Percentage of answer "YES"





#### 30. How many hours per day is the TV on in your home?





#### 31. How often do you meet your grandparents?





#### Environment



#### 32. Have you ever heard about sustainability or sustainable development?





#### 33.1. Write 3 problems of the environment.





#### 33.2. Write 3 problems of the environment.





#### 34. Which is the most serious problem in your opinion?

|   | BUL           | GRE            | POL            | ROM            | TUR            |
|---|----------