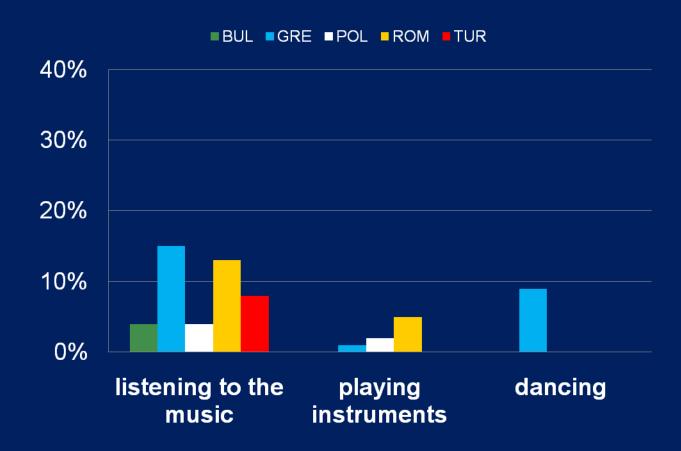

#### 10.1. What activities do you usually do in your spare time?

#### 10.2. What activities do you usually do in your spare time?

#### 10.3. What activities do you usually do in your spare time?