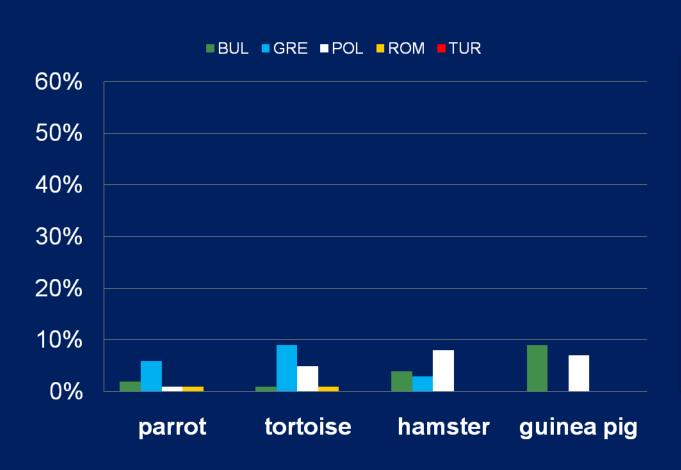

#### 13.2. If so, what is it?

13.2. If so, what is it?

# Others: GRE canary - 10% POL chinchilla - 1% rat - 1% shrimps - 1% snail - 1%