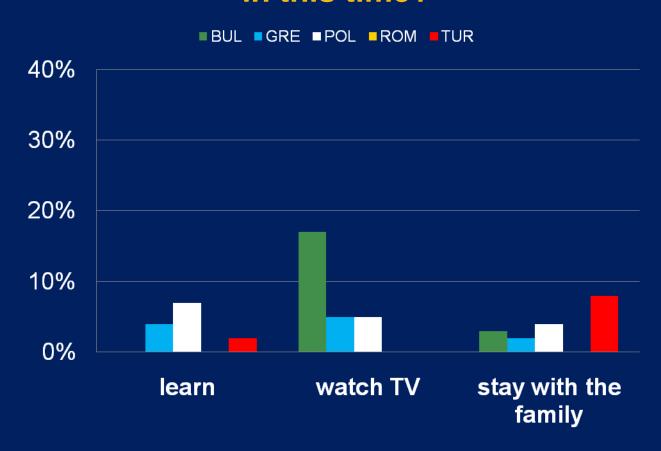

#### 10.1. What activities do you usually do in your spare time?

#### 10.2. What activities do you usually do in your spare time?

#### 10.3. What activities do you usually do in your spare time?