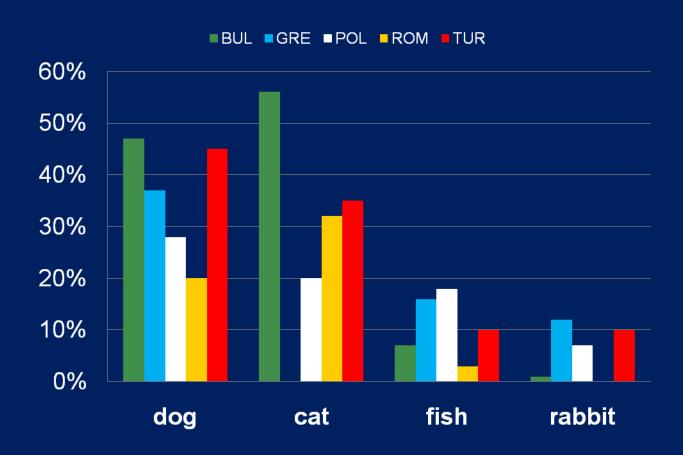

#### 13.1. Have you got a pet?

#### 13.2. If so, what is it?

13.2. If so, what is it?