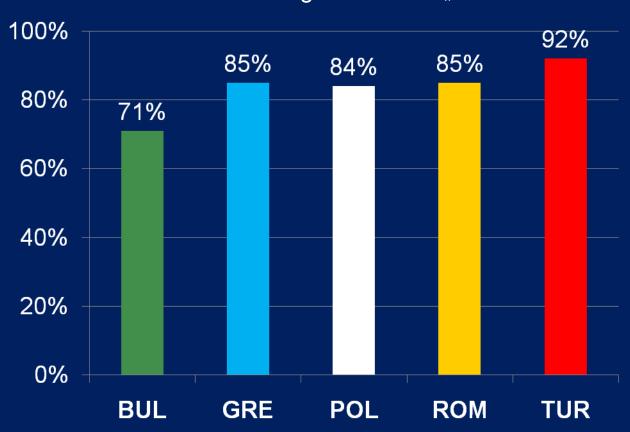

at would you do in this time?





#### 17.4. If you had more spare time, what would you do in this time?





#### 17.5. If you had more spare time, what would you do in this time?





#### 18. How many friends are your everyday company?





#### 19. How many class friends have you got?





#### 20. How often do you meet your friends out of school?





#### 21. Does your family have relations with other families?

Percentage of answer "YES"





#### 22.1. How often does your family exchange visits with other families?





#### 22.2. If so, do you participate?





#### Family life



#### 23. How many times per week do you have common meals as a family?





#### 24. Do both your parents live with you?







#### 25.1. Have you got brothers or sisters?

Percentage of answer "YES"





#### 25.2. How many?





#### 26. How is your relationship with your brothers/sisters?





#### 27. How is your relationship with your parents?





#### 28. Do you like family life?

Percentage of answer "YES"





#### 29.1. How often does your family take part in cultural events (theatre, concerts, cinema, etc)?





#### 29.2. If so, do you participate?

Percentage of answer "YES"





#### 30. How many hours per day is the TV on in your home?





#### 31. How often do you meet your grandparents?





#### Environment



#### 32. Have you ever heard about sustainability or sustainable development?





#### 33.1. Write 3 problems of the environment.





#### 33.2. Write 3 problems of the environment.





#### 34. Which is the most serious problem in your opinion?

|   | BUL