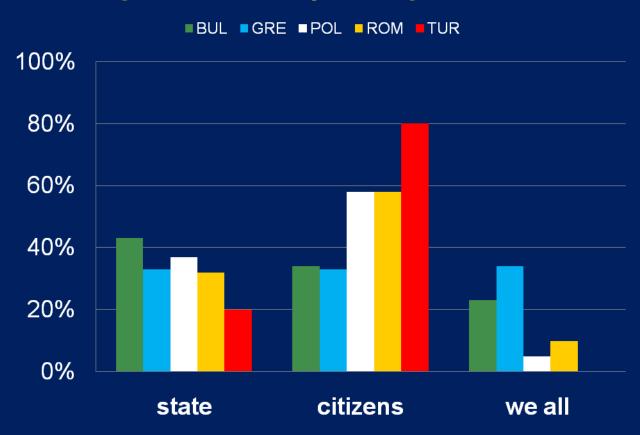

#### 40. Who is responsible for solving the environmental problems in your opinion?