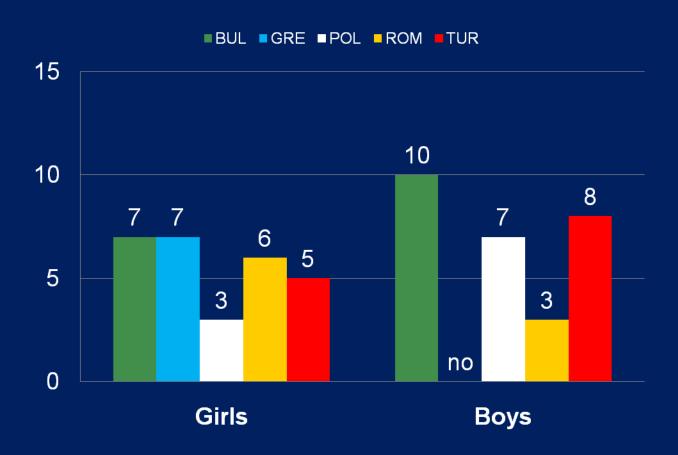

ld like to visit?

|   | BUL       | GRE     | POL      | ROM    | TUR      |
|---|-----------|---------|----------|--------|----------|
| 1 | England   | America | Paris    | London | İstanbul |
| 2 | Greece    | Italy   | New York | Paris  | Poland   |
| 3 | Caribbean | France  | Egypt    | Athens | Germany  |



#### 16. Is your spare time enough for you?





#### 17.1. If you had more spare time, what would you do in this time?





#### 17.2. If you had more spare time, what would you do in this time?





#### 17.3. If you had more spare time, what would you do in this time?





#### 17.4. If you had more spare time, what would you do in this time?





#### 17.5. If you had more spare time, what would you do in this time?





#### 18. How many friends are your everyday company?





#### 19. How many class friends have you got?





#### 20. How often do you meet your friends out of school?





#### 21. Does your family have relations with other families?

Percentage of answer "YES"





#### 22.1. How often does your family exchange visits with other families?





#### 22.2. If so, do you participate?





#### Family life



#### 23. How many times per week do you have common meals as a family?





#### 24. Do both your parents live with you?







#### 25.1. Have you got brothers or sisters?

Percentage of answer "YES"





#### 25.2. How many?





#### 26. How is your relationship with your brothers/sisters?





#### 27. How is your relationship with your parents?





#### 28. Do you like family life?

Percentage of answer "YES"





#### 29.1. How ofte