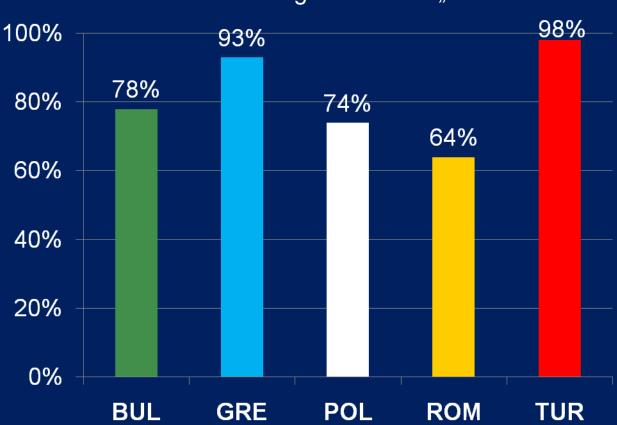

#### 21. Does your family have relations with other families?

Percentage of answer "YES"