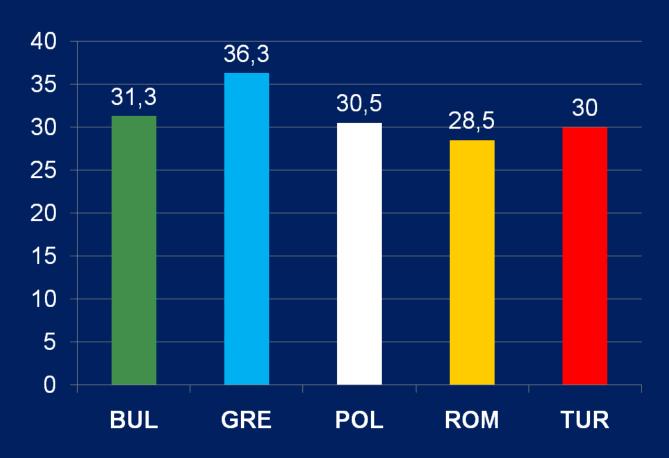

## How do young people live in different countries?

The results of the questionnaire for pupils



#### **School life**



#### 1. How many hours a week do you spend at school?





#### 2. How many hours a week do you spend doing homework?





#### 3. How do you usually go/travel to school?





#### 4. How can you describe the school atmosphere?





#### 5. Write 3 things you like at your school.

|     | 1                      | 2                                | 3                      | 4                               | 5                       |
|-----|------------------------|----------------------------------|------------------------|---------------------------------|-------------------------|
| BUL | Some teachers          | Newly<br>furnished<br>classrooms | Computer classrooms    | Classmates                      | Library                 |
| GRE | Friends                | Teachers                         | Break                  | Activities