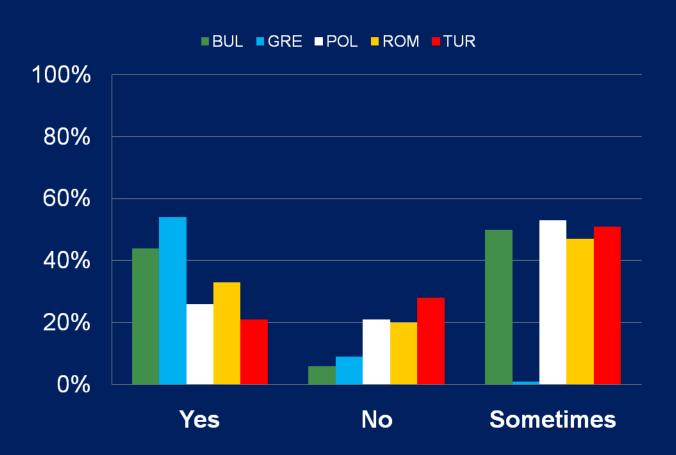

spare time enough for you?





#### 17.1. If you had more spare time, what would you do in this time?





#### 17.2. If you had more spare time, what would you do in this time?





#### 17.3. If you had more spare time, what would you do in this time?





#### 17.4. If you had more spare time, what would you do in this time?





#### 17.5. If you had more spare time, what would you do in this time?





#### 18. How many friends are your everyday company?





#### 19. How many class friends have you got?





#### 20. How often do you meet your friends out of school?





#### 21. Does your family have relations with other families?

Percentage of answer "YES"





#### 22.1. How often does your family exchange visits with other families?





#### 22.2. If so, do you participate?





#### Family life



#### 23. How many times per week do you have common meals as a family?





#### 24. Do both your parents live with you?







#### 25.1. Have you got brothers or sisters?

Percentage of answer "YES"





#### 25.2. How many?





#### 26. How is your relationship with your brothers/sisters?





#### 27. How is your relationship with your parents?





#### 28. Do you like family life?

Percentage of answer "YES"





#### 29.1. How often does your family take part in cultural events (theatre, concerts, cinema, etc)?





#### 29.2. If so, do you participate?

Percentage of answer "YES"





#### 30. How many hours per day is the TV on in your home?





#### 31. How often do you meet your grandparents?





#### Environment



#### 32. Have you ever heard about s