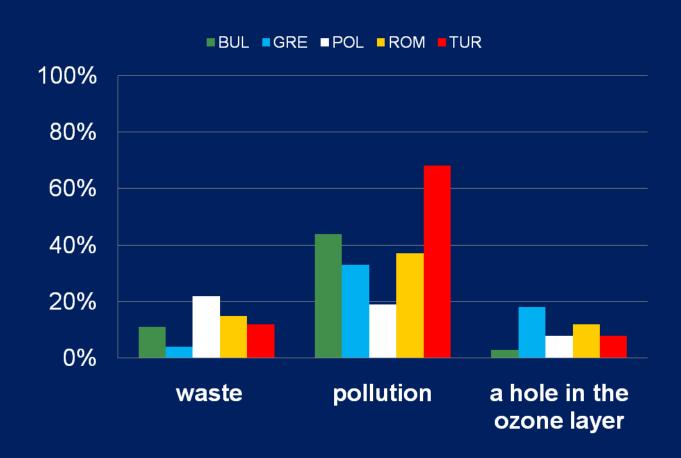

#### 33.1. Write 3 problems of the environment.

#### 33.2. Write 3 problems of the environment.