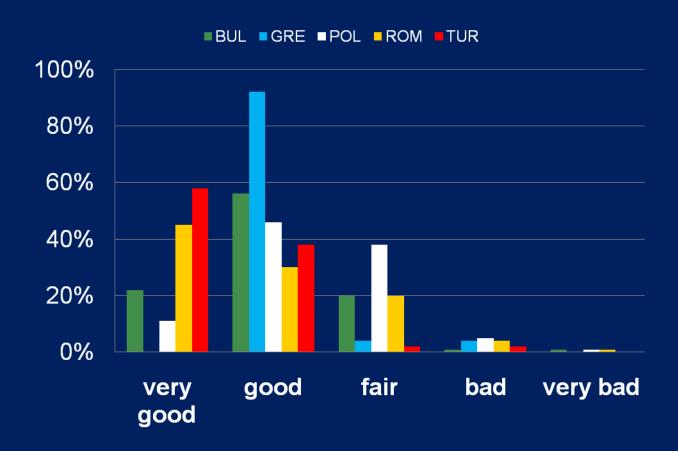

| Yard                                     | Classrooms            |
| POL | Toilets       | Some teachers  | Monitoring by cameras | Marking<br>system                        |                       |
| ROM | Much noise    | Old classrooms | Some teachers         | We don't like rolls and milk, but fruits | Monitoring by cameras |
| TUR | Disrespect    | Rubbish        | Canteen               |                                          |                       |



#### 7. Do you learn any foreign language out of school? If so, which one?

#### **English is the preferable language**



#### second preferable language BUL Greek 59% **GRE** French 17% POL German 5% **ROM** French **TUR** no data 0% 20% 40% 60% 80% 100%



#### 8. How can you describe your relations with your teachers?





#### Free time



#### 9. How much free time do you have per day?





#### 10.1. What activities do you usually do in your spare time?





#### 10.2. What activities do you usually do in your spare time?





#### 10.3. What activities do you usually do in your spare time?





#### 11. How many hours a week do you watch TV?





#### 12. How much time per week do you spend on INTERNET?





#### 13.1. Have you got a pet?





#### 13.2. If so, what is it?





13.2. If so, what is it?



# Others: GRE canary - 10% POL chinchilla - 1% rat - 1% shrimps - 1% snail - 1%



#### 14.1. What's your favourite?

|     | actor              | actress               | singer man        |  |
|-----|--------------------|-----------------------|-------------------|--|
|     | Silvester Stallone | A