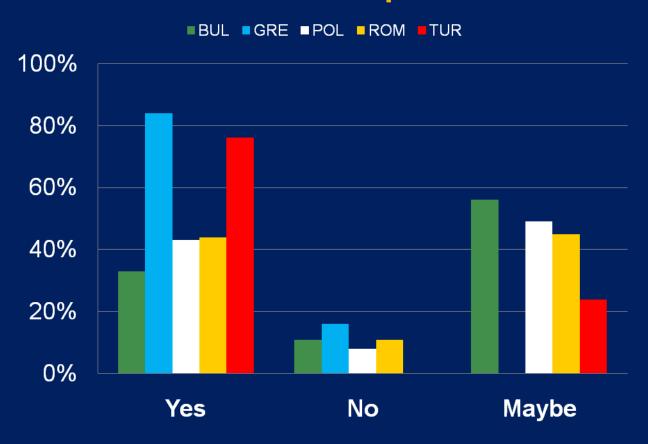

stainable development?





#### 33.1. Write 3 problems of the environment.





#### 33.2. Write 3 problems of the environment.





#### 34. Which is the most serious problem in your opinion?

|   | BUL           | GRE            | POL            | ROM            | TUR            |
|---|---------------|----------------|----------------|----------------|----------------|
| 1 | people        | global warming | pollution      | pollution      | pollution      |
| 2 | pollution     | pollution      | waste          | deforestation  | waste          |
| 3 | deforestation | ozone hole     | global warming | global warming | global warming |



#### 35. To what extent do you think these problems are caused by people?





#### 36. Do you think that people can solve the environmental problems?





#### 37.1. Have you personally done anything for the environment?





#### 37.2. If so, write what it was.

| BUL                              | GRE                        | POL                        | ROM                        | TUR                       |
|----------------------------------|----------------------------|----------------------------|----------------------------|---------------------------|
| throw garbages into right places | recycling                  | waste sorting              | Planting Tree              | waste sorting             |
| plant a tree                     | saving energy<br>and water | "Clean the Word" actions   | saving energy<br>and water | planting the trees        |
|                                  |                            | Saving energy