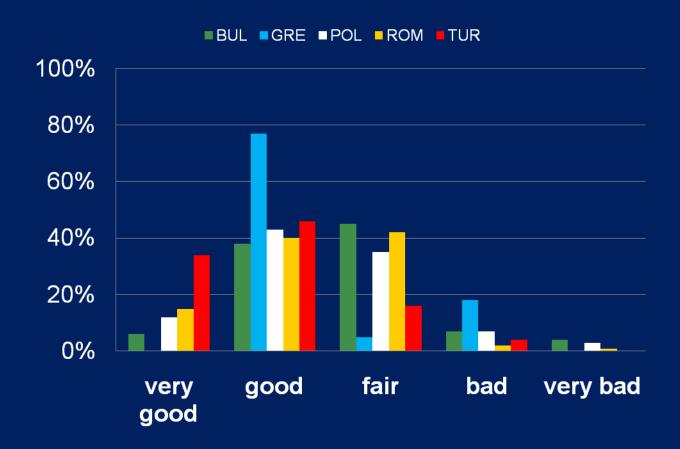

## How do young people live in different countries?

The results of the questionnaire for pupils



#### **School life**



#### 1. How many hours a week do you spend at school?





#### 2. How many hours a week do you spend doing homework?





#### 3. How do you usually go/travel to school?





#### 4. How can you describe the school atmosphere?





#### 5. Write 3 things you like at your school.

|     | 1                      | 2                                | 3                      | 4                               | 5                       |
|-----|------------------------|----------------------------------|------------------------|---------------------------------|-------------------------|
| BUL | Some teachers          | Newly<br>furnished<br>classrooms | Computer classrooms    | Classmates                      | Library                 |
| GRE | Friends                | Teachers                         | Break                  | Activities                      | Technology<br>classroom |
| POL | Gym,<br>School canteen | School shop                      | Breaks                 | Good<br>atmosphere,<br>Teachers | Monitori