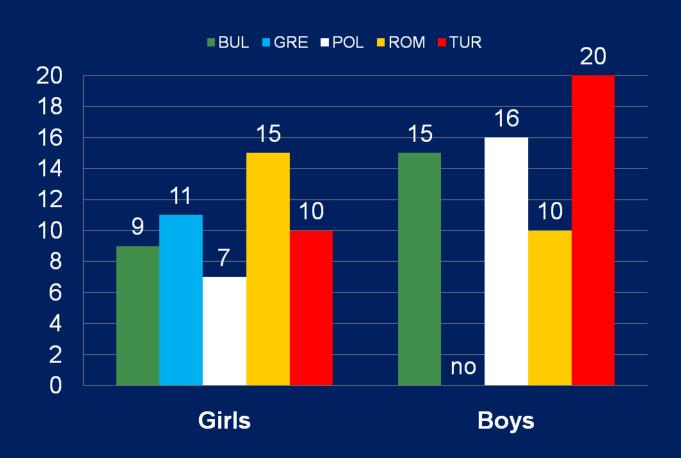

| ROM    | TUR      |
|---|-----------|---------|----------|--------|----------|
| 1 | England   | America | Paris    | London | İstanbul |
| 2 | Greece    | Italy   | New York | Paris  | Poland   |
| 3 | Caribbean | France  | Egypt    | Athens | Germany  |



#### 16. Is your spare time enough for you?





#### 17.1. If you had more spare time, what would you do in this time?





#### 17.2. If you had more spare time, what would you do in this time?





#### 17.3. If you had more spare time, what would you do in this time?





#### 17.4. If you had more spare time, what would you do in this time?





#### 17.5. If you had more spare time, what would you do in this time?





#### 18. How many friends are your everyday company?





#### 19. How many class friends have you got?





#### 20. How often do you meet your friends out of school?





#### 21. Does your family have relations with other families?

Percentage of answer "YES"





#### 22.1. How often does your family exchange visits with other families?





#### 22.2. If so, do you participate?





#### Family life



#### 23. How many times per week do you have common meals as a family?





#### 24. Do both your parents live with you?







#### 25.1. Have you got brothers or sisters?

Percentage of answer "YES"





#### 25.2. How many?





#### 26. How is your relationship with your brothers/sisters?





#### 27. How is your relationship with your parents?





#### 28. Do you like family life?

Percentage of answer "YES"





#### 29.1. How often does your family take part in cultural events (th