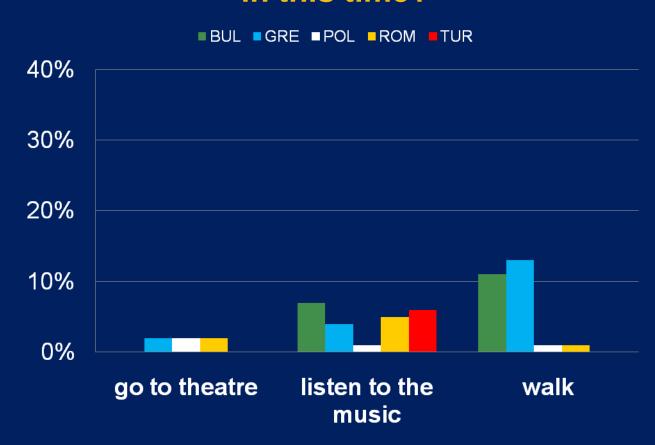

#### 10.1. What activities do you usually do in your spare time?

#### 10.2. What activities do you usually do in your spare time?

#### 10.3. What activities do you usually do in your spare time?