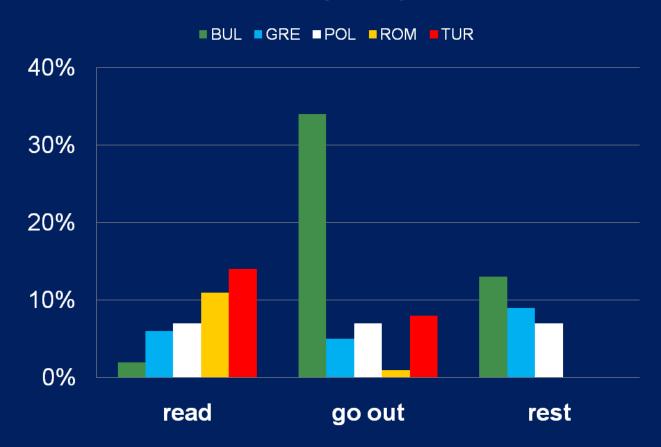

#### 10.1. What activities do you usually do in your spare time?

#### 10.2. What activities do you usually do in your spare time?

#### 10.3. What activities do you usually do in your spare time?