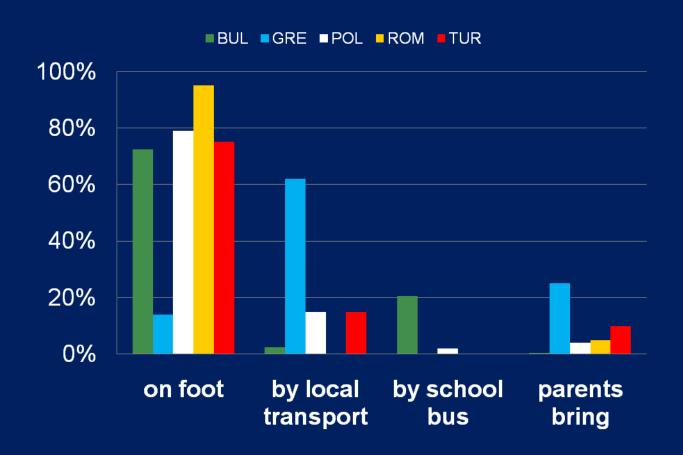

## How do young people live in different countries?

The results of the questionnaire for pupils



#### **School life**



#### 1. How many hours a week do you spend at school?





#### 2. How many hours a week do you spend doing homework?





#### 3. How do you usually go/travel to school?





#### 4. How can you describe the school atmosphere?





#### 5. Write 3 things you like at your school.

|     | 1                      | 2                                | 3                      | 4                               | 5                       |
|-----|------------------------|----------------------------------|------------------------|---------------------------------|-------------------------|
| BUL | Some teachers          | Newly<br>furnished<br>classrooms | Computer classrooms    | Classmates                      | Library                 |
| GRE | Friends                | Teachers                         | Break                  | Activities                      | Technology<br>classroom |
| POL | Gym,<br>School canteen | School shop                      | Breaks