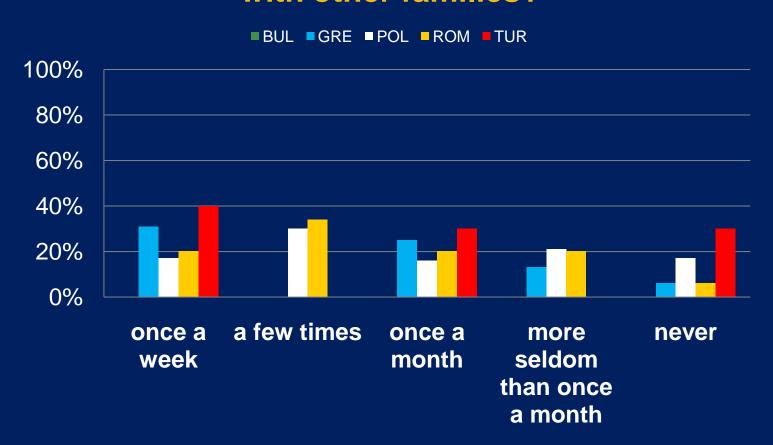

| Athens | Germany  |



#### 16. Is your spare time enough for you?





#### 17.1. If you had more spare time, what would you do in this time?





#### 17.2. If you had more spare time, what would you do in this time?





#### 17.3. If you had more spare time, what would you do in this time?





#### 17.4. If you had more spare time, what would you do in this time?





#### 17.5. If you had more spare time, what would you do in this time?





#### 18. How many friends are your everyday company?





#### 19. How many class friends have you got?





#### 20. How often do you meet your friends out of school?





#### 21. Does your family have relations with other families?

Percentage of answer "YES"





#### 22.1. How often does your family exchange visits with other families?





#### 22.2. If so, do you participate?





#### Family life



#### 23. How many times per week do you have common meals as a family?





#### 24. Do both your parents live with you?







#### 25.1. Have you got brothers or sisters?

Percentage of answer "YES"





#### 25.2. How many?





#### 26. How is your relationship with your brothers/sisters?





#### 27. How is your relationship with your parents?





#### 28. Do you like family life?

Percentage of answer "YES"





#### 29.1. How often does your family take part in cultural events (theatre, concerts, cinema, etc)?





#### 29.2. If so, do you participate?

Percentage of answer "YES"





#### 30. How many hours per day is the TV on in your home?





#### 31. How often do you meet your grandparents?





#### Environm