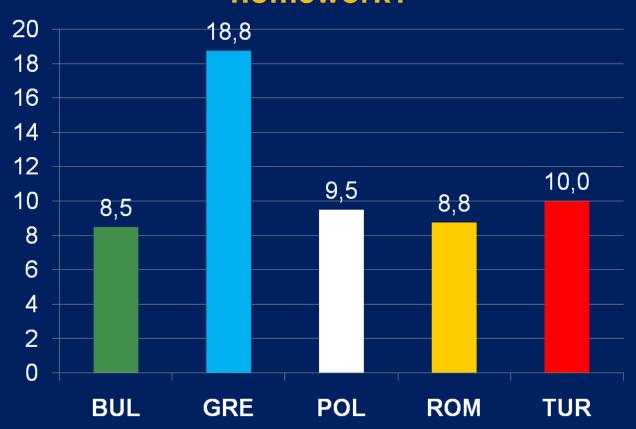

## How do young people live in different countries?

The results of the questionnaire for pupils



#### **School life**



#### 1. How many hours a week do you spend at school?





#### 2. How many hours a week do you spend doing homework?





#### 3. How do you usually go/travel to school?





#### 4. How can you describe the school atmosphere?





#### 5. Write 3 things you like at your school.

|     | 1                      | 2                                | 3                      | 4                               | 5                       |
|-----|------------------------|----------------------------------|------------------------|---------------------------------|-------------------------|
| BUL | Some teachers          | Newly<br>furnished<br>classrooms | Computer classrooms    | Classmates                      | Library                 |
| GRE | Friends                | Teachers                         | Break                  | Activities                      | Technology<br>classroom |
| POL | Gym,<br>School ca