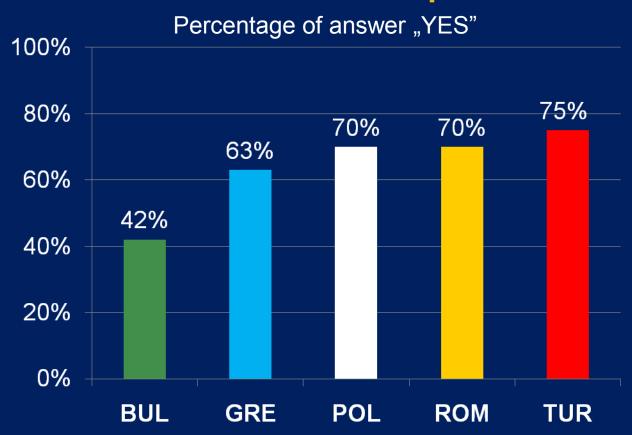

ent</li> <li>no old cars</li> <li>no smoking in public area</li> <li>saving energy</li> <li>using renewable energy sources</li> <li>building the sewage treatment plants</li> </ul> | <ul> <li>protecting the forests</li> <li>more gardens</li> <li>no old cars</li> <li>saving energy</li> <li>waste sorting</li> <li>using renewable energy sources</li> </ul> | <ul> <li>planting the trees</li> <li>protecting the forests</li> <li>saving energy</li> <li>using renewable energy sources</li> <li>building the sewage treatment plants</li> </ul> |  |  |  |  |



#### 39. Would you join as a member an environmental NGO?





#### 40. Who is responsible for solving the environmental problems in your opinion?





#### 41. Have you attended lessons or activities concerning the environment and its problems?