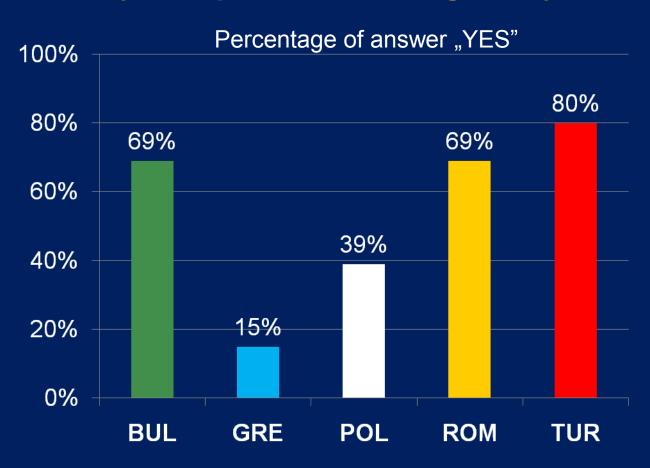

| Maria Sharapova<br>Serena Wiliams<br>Andrea Henkel |
| ROM | Britney Spears<br>Madonna<br>Beyonce Thalia | David Beckham<br>Christiano Ronaldo                      | Serena Wiliams<br>Maria Sharapova                  |
| TUR | Ebru Gündeş<br>Hadise<br>Madonna            | Arda Turan<br>Kenan Sofuoğlu<br>Mehmet Okur              | Süreyya Ayhan Elvan<br>Abeylegesse                 |



#### 15. What is the favourite place you would like to visit?

|   | BUL       | GRE     | POL      | ROM    | TUR      |
|---|-----------|---------|----------|--------|----------|
| 1 | England   | America | Paris    | London | İstanbul |
| 2 | Greece    | Italy   | New York | Paris  | Poland   |
| 3 | Caribbean | France  | Egypt    | Athens | Germany  |



#### 16. Is your spare time enough for you?





#### 17.1. If you had more spare time, what would you do in this time?





#### 17.2. If you had more spare time, what would you do in this time?





#### 17.3. If you had more spare time, what would you do in this time?





#### 17.4. If you had more spare time, what would you do in this time?





#### 17.5. If you had more spare time, what would you do in this time?





#### 18. How many friends are your everyday company?





#### 19. How many class friends have you got?





#### 20. How often do you meet your friends out of school?





#### 21. Does your family have relations with other families?

Percentage of answer "YES"





#### 22.1. How often does your family exchange visits with other families?





#### 22.2. If so, do you participate?





#### Family life



####