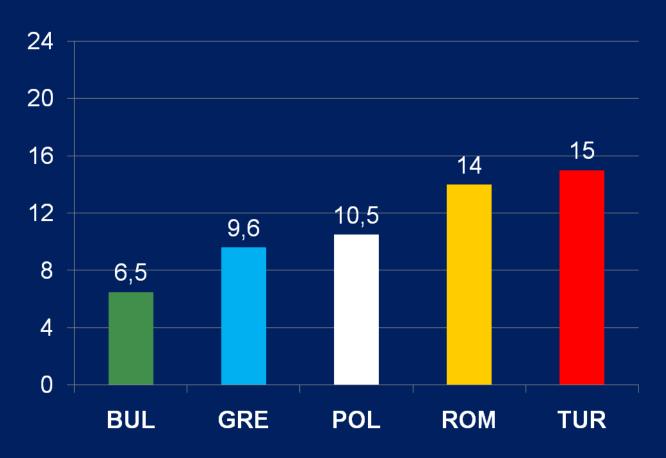

ras |
| TUR | Disrespect    | Rubbish        | Canteen               |                                          |                       |



#### 7. Do you learn any foreign language out of school? If so, which one?

#### **English is the preferable language**



#### second preferable language BUL Greek 59% **GRE** French 17% POL German 5% **ROM** French **TUR** no data 0% 20% 40% 60% 80% 100%



#### 8. How can you describe your relations with your teachers?





#### Free time



#### 9. How much free time do you have per day?





#### 10.1. What activities do you usually do in your spare time?





#### 10.2. What activities do you usually do in your spare time?





#### 10.3. What activities do you usually do in your spare time?





#### 11. How many hours a week do you watch TV?





#### 12. How much time per week do you spend on INTERNET?





#### 13.1. Have you got a pet?





#### 13.2. If so, what is it?





13.2. If so, what is it?



# Others: GRE canary - 10% POL chinchilla - 1% rat - 1% shrimps - 1% snail - 1%



#### 14.1. What's your favourite?

|     | actor              | actress               | singer man        |  |
|-----|--------------------|-----------------------|-------------------|--|
|     | Silvester Stallone | Angelina Jolie        | Justin Timberlake |  |
| BUL | Brad Pitt          | Hilary Duff           | Enrike Iglesias   |  |
|     | Bruce Willis       | Julia Roberts         | T.I. (USA rapper) |  |
| GRE | Brad Pitt          | Angelina Jolie        | Justin Timberlake |  |
|     | Johnny Deep        | Nicole Kidman         | Ville V