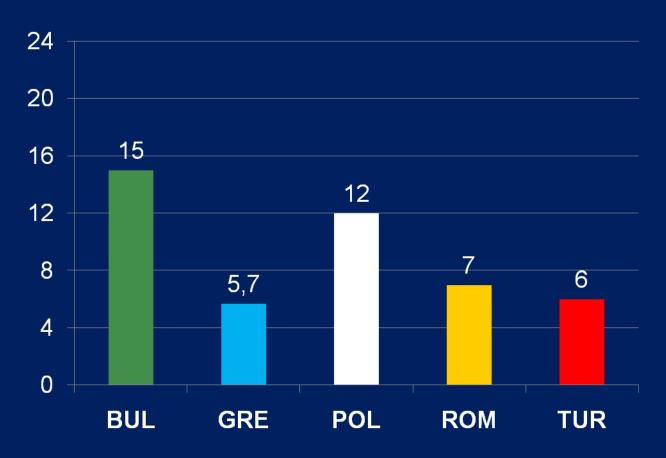

|                                          |                       |



#### 7. Do you learn any foreign language out of school? If so, which one?

#### **English is the preferable language**



#### second preferable language BUL Greek 59% **GRE** French 17% POL German 5% **ROM** French **TUR** no data 0% 20% 40% 60% 80% 100%



#### 8. How can you describe your relations with your teachers?





#### Free time



#### 9. How much free time do you have per day?





#### 10.1. What activities do you usually do in your spare time?





#### 10.2. What activities do you usually do in your spare time?





#### 10.3. What activities do you usually do in your spare time?





#### 11. How many hours a week do you watch TV?





#### 12. How much time per week do you spend on INTERNET?





#### 13.1. Have you got a pet?





#### 13.2. If so, what is it?





13.2. If so, what is it?



# Others: GRE canary - 10% POL chinchilla - 1% rat - 1% shrimps - 1% snail - 1%



#### 14.1. What's your favourite?

|     | actor              | actress               | singer man        |  |
|-----|--------------------|-----------------------|-------------------|--|
|     | Silvester Stallone | Angelina Jolie        | Justin Timberlake |  |
| BUL | Brad Pitt          | Hilary Duff           | Enrike Iglesias   |  |
|     | Bruce Willis       | Julia Roberts         | T.I. (USA rapper) |  |
| GRE | Brad Pitt          | Angelina Jolie        | Justin Timberlake |  |
|     | Johnny Deep        | Nicole Kidman         | Ville Valo        |  |
|     | Zac Efron          | THOOLE THAINAIT