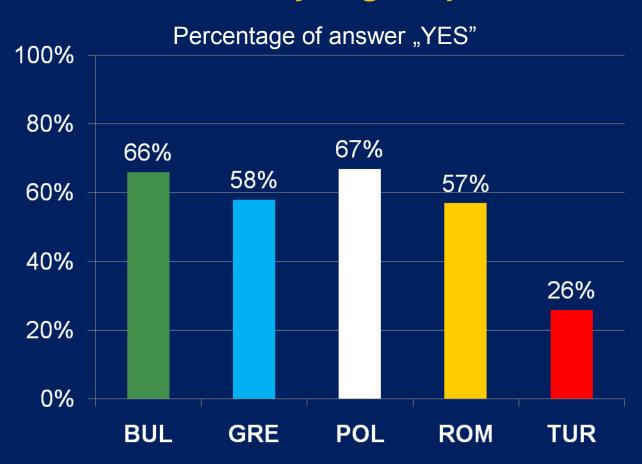

#### 21. Does your family have relations with other families?

Percentage of answer "YES"