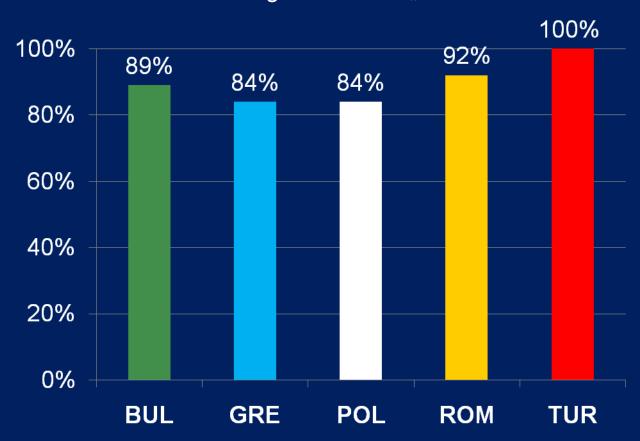

#### 21. Does your family have relations with other families?

Percentage of answer "YES"