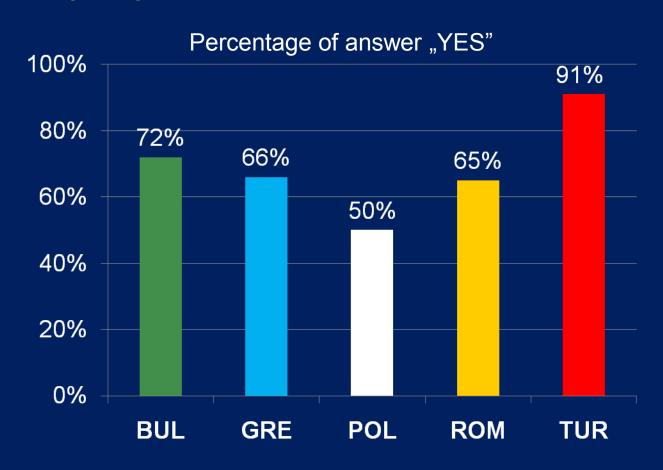

#### 21. Does your family have relations with other families?

Percentage of answer "YES"