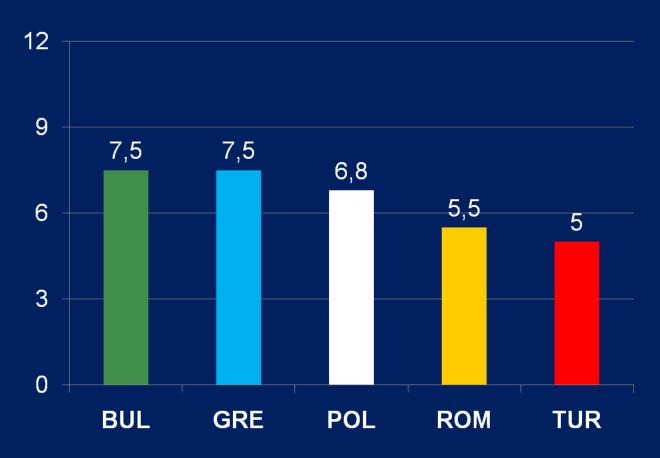

22.1. How often does your family exchange visits with other families?





#### 22.2. If so, do you participate?





#### Family life



#### 23. How many times per week do you have common meals as a family?





#### 24. Do both your parents live with you?







#### 25.1. Have you got brothers or sisters?

Percentage of answer "YES"





#### 25.2. How many?





#### 26. How is your relationship with your brothers/sisters?





#### 27. How is your relationship with your parents?





#### 28. Do you like family life?

Percentage of answer "YES"





#### 29.1. How often does your family take part in cultural events (theatre, concerts, cinema, etc)?





#### 29.2. If so, do you participate?

Percentage of answer "YES"





#### 30. How many hours per day is the TV on in your home?





#### 31. How often do you meet your grandparents?





#### Environment



#### 32. Have you ever heard about sustainability or sustainable development?





#### 33.1. Write 3 problems of the environment.





#### 33.2. Write 3 problems of the environment.





#### 34. Which is the most serious problem in your opinion?

|   | BUL           | GRE            | POL            | ROM            | TUR            |
|---|---------------|----------------|----------------|----------------|----------------|
| 1 | people        | global warming | pollution      | pollution      | pollution      |
| 2 | pollution     | pollution      | waste          | deforestation  | waste          |
| 3 | deforestation | ozone hole     | global warming | global warming | global warming |



#### 35. To what e