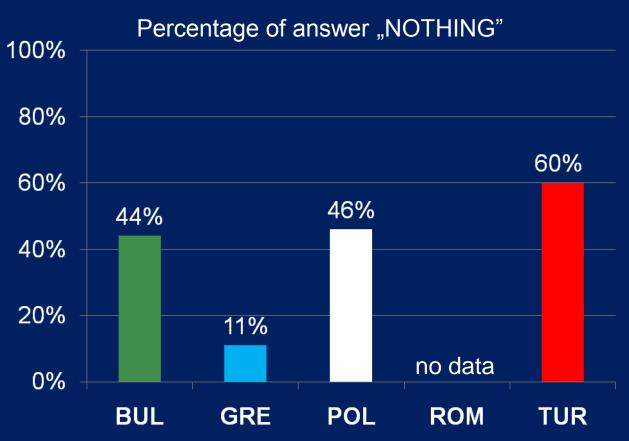

#### 37.1. Have you personally done anything for the environment?

#### 37.2. If so, write what it was.

| BUL                              | GRE                        | POL                        | ROM                        | TUR                       |
|----------------------------------|----------------------------|----------------------------|----------------------------|---------------------------|
| throw garbages into right places | recycling                  | waste sorting              | Planting Tree              | waste sorting             |
| plant a tree                     | saving energy<br>and water | "Clean the Word" actions   | saving energy<br>and water | planting the trees        |
|                                  |                            | Saving energy and water    | paper collection           | waste paper<br>collection |
|                                  |                            | waste paper collection     | waste sorting              | feeding<br>the animals    |
|                                  |                            | ecological<br>shopping bag | "Clean the Word" actions   |                           |
|                                  |                            | feeding<br>the animals     | ecological<br>shopping bag |                           |
|                                  |                            | planting<br>the trees      | feeding<br>the animals     |                           |