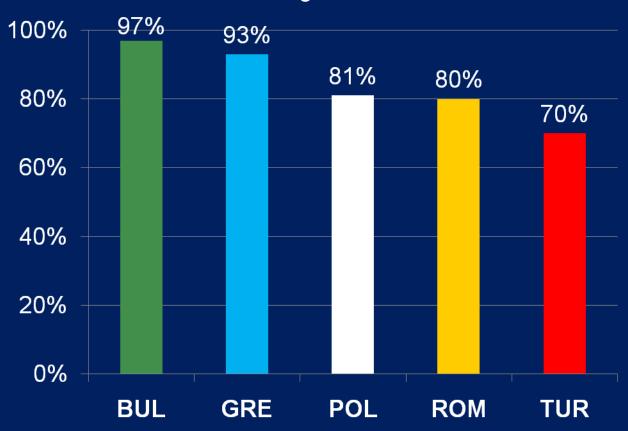

#### 21. Does your family have relations with other families?

Percentage of answer "YES"