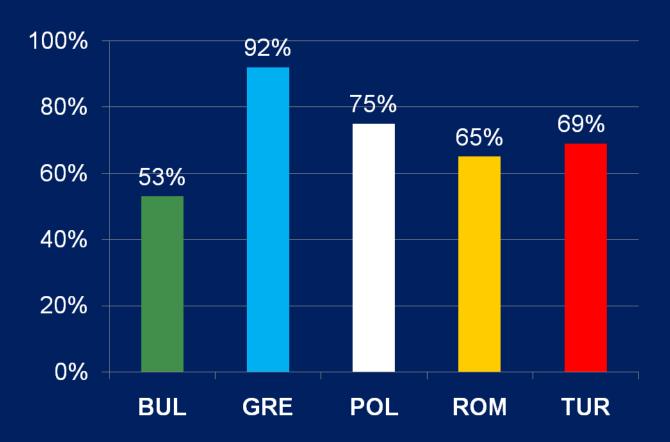

tions with other families?

Percentage of answer "YES"





#### 22.1. How often does your family exchange visits with other families?





#### 22.2. If so, do you participate?





#### Family life



#### 23. How many times per week do you have common meals as a family?





#### 24. Do both your parents live with you?







#### 25.1. Have you got brothers or sisters?

Percentage of answer "YES"





#### 25.2. How many?





#### 26. How is your relationship with your brothers/sisters?





#### 27. How is your relationship with your parents?





#### 28. Do you like family life?

Percentage of answer "YES"





#### 29.1. How often does your family take part in cultural events (theatre, concerts, cinema, etc)?





#### 29.2. If so, do you participate?

Percentage of answer "YES"





#### 30. How many hours per day is the TV on in your home?





#### 31. How often do you meet your grandparents?





#### Environment



#### 32. Have you ever heard about sustainability or sustainable development?





#### 33.1. Write 3 problems of the environment.





#### 33.2. Write 3 problems of the environment.





#### 34. Which is the most serious problem in your opinion?

|   | BUL           | GRE            | POL            | ROM            | TUR            |
|---|---------------|----------------|----------------|----------------|----------------|
| 1 | people        | global warming | pollution      | pollution      | pollution      |
| 2 | pollution     | pollution      | waste          | deforestation  | waste          |
| 3 | deforestation | ozone hole     | global w