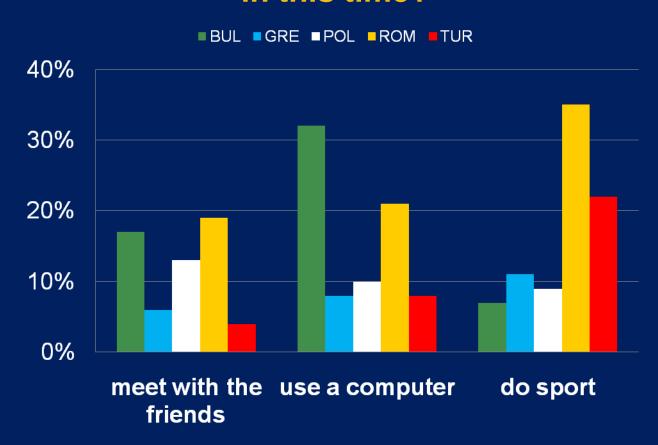

#### 10.1. What activities do you usually do in your spare time?

#### 10.2. What activities do you usually do in your spare time?

#### 10.3. What activities do you usually do in your spare time?