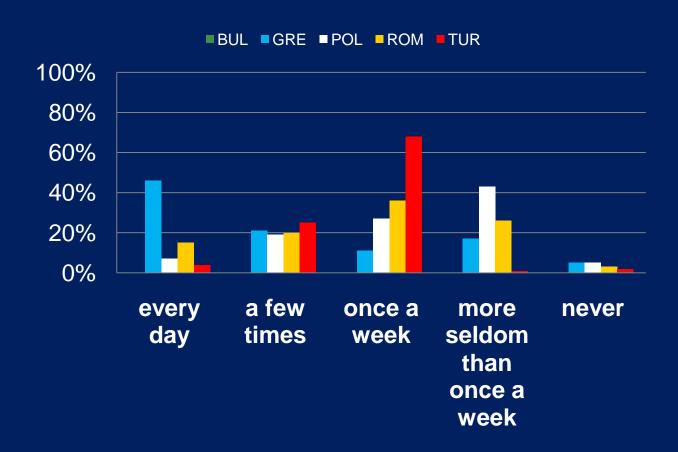

other families?





#### 22.2. If so, do you participate?





#### Family life



#### 23. How many times per week do you have common meals as a family?





#### 24. Do both your parents live with you?







#### 25.1. Have you got brothers or sisters?

Percentage of answer "YES"





#### 25.2. How many?





#### 26. How is your relationship with your brothers/sisters?





#### 27. How is your relationship with your parents?





#### 28. Do you like family life?

Percentage of answer "YES"





#### 29.1. How often does your family take part in cultural events (theatre, concerts, cinema, etc)?





#### 29.2. If so, do you participate?

Percentage of answer "YES"





#### 30. How many hours per day is the TV on in your home?





#### 31. How often do you meet your grandparents?





#### Environment



#### 32. Have you ever heard about sustainability or sustainable development?





#### 33.1. Write 3 problems of the environment.





#### 33.2. Write 3 problems of the environment.





#### 34. Which is the most serious problem in your opinion?

|   | BUL           | GRE            | POL            | ROM            | TUR            |
|---|---------------|----------------|----------------|----------------|----------------|
| 1 | people        | global warming | pollution      | pollution      | pollution      |
| 2 | pollution     | pollution      | waste          | deforestation  | waste          |
| 3 | deforestation | ozone hole     | global warming | global warming | global warming |



#### 35. To what extent do you think these problems are caused by people?