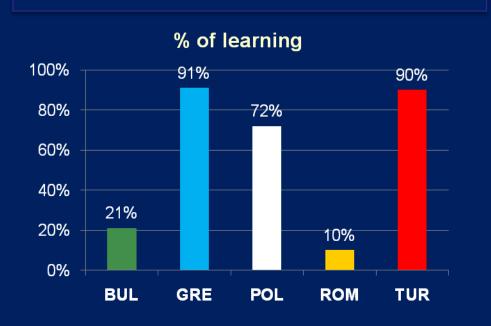

--------------|
| BUL | Some teachers | Some students  | Old classrooms        | Discipline                               | Toilets               |
| GRE | Building      | Toilets        | Some teachers         | Yard                                     | Classrooms            |
| POL | Toilets       | Some teachers  | Monitoring by cameras | Marking<br>system                        |                       |
| ROM | Much noise    | Old classrooms | Some teachers         | We don't like rolls and milk, but fruits | Monitoring by cameras |
| TUR | Disrespect    | Rubbish        | Canteen               |                                          |                       |



#### 7. Do you learn any foreign language out of school? If so, which one?

#### **English is the preferable language**



#### second preferable language BUL Greek 59% **GRE** French 17% POL German 5% **ROM** French **TUR** no data 0% 20% 40% 60% 80% 100%



#### 8. How can you describe your relations with your teachers?





#### Free time



#### 9. How much free time do you have per day?





#### 10.1. What activities do you usually do in your spare time?





#### 10.2. What activities do you usually do in your spare time?





#### 10.3. What activities do you usually do in your spare time?





#### 11. How many hours a week do you watch TV?





#### 12. How much time per week do you spend on INTERNET?





#### 13.1. Have you got a pet?





#### 13.2. If so, what is it?





13.2. If so, what is it?



# Others: GRE canary - 10% POL chinchilla - 1% rat - 1% shrimps - 1% snail - 1%



#### 14.1. Wh