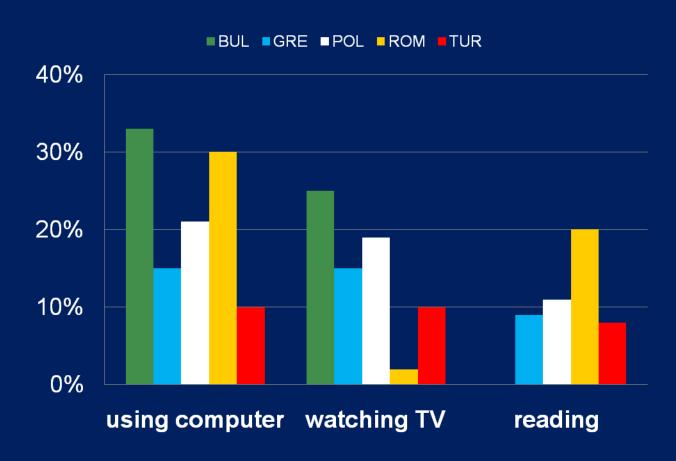

#### 10.1. What activities do you usually do in your spare time?

#### 10.2. What activities do you usually do in your spare time?

#### 10.3. What activities do you usually do in your spare time?