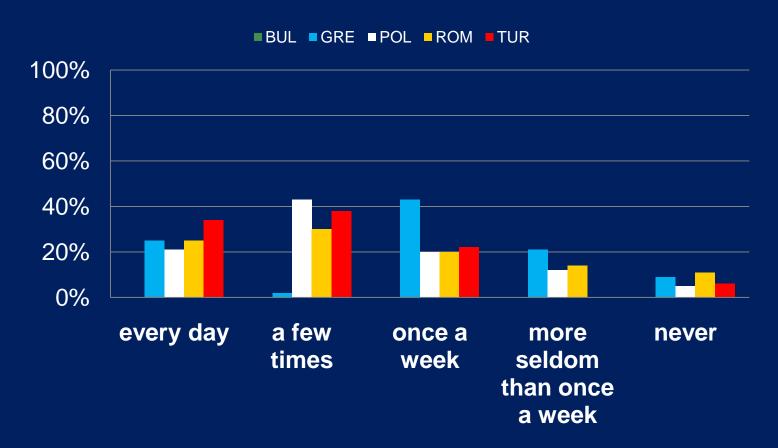

|--------|----------|
| 1 | England   | America | Paris    | London | İstanbul |
| 2 | Greece    | Italy   | New York | Paris  | Poland   |
| 3 | Caribbean | France  | Egypt    | Athens | Germany  |



#### 16. Is your spare time enough for you?





#### 17.1. If you had more spare time, what would you do in this time?





#### 17.2. If you had more spare time, what would you do in this time?





#### 17.3. If you had more spare time, what would you do in this time?





#### 17.4. If you had more spare time, what would you do in this time?





#### 17.5. If you had more spare time, what would you do in this time?





#### 18. How many friends are your everyday company?





#### 19. How many class friends have you got?





#### 20. How often do you meet your friends out of school?





#### 21. Does your family have relations with other families?

Percentage of answer "YES"





#### 22.1. How often does your family exchange visits with other families?





#### 22.2. If so, do you participate?





#### Family life



#### 23. How many times per week do you have common meals as a family?





#### 24. Do both your parents live with you?







#### 25.1. Have you got brothers or sisters?

Percentage of answer "YES"





#### 25.2. How many?





#### 26. How is your relationship with your brothers/sisters?





#### 27. How is your relationship with your parents?





#### 28. Do you like family life?

Percentage of answer "YES"





#### 29.1. How often does your family take part in cultural events (theatre, concerts, cinema, etc)?





#### 29.2. If so, do you par