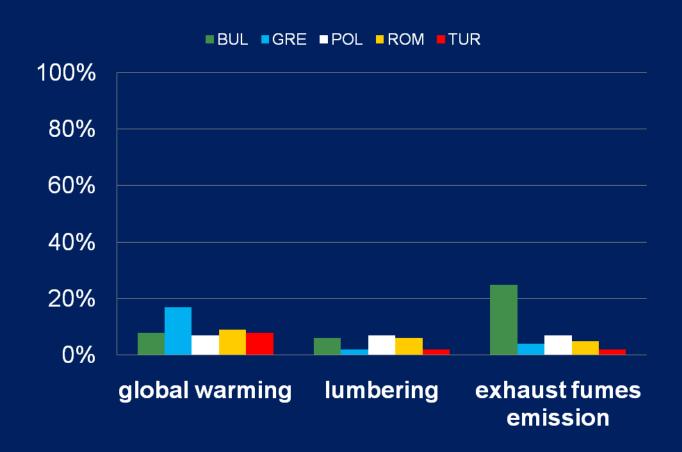

#### 34. Which is the most serious problem in your opinion?

|   | BUL           | GRE            | POL            | ROM            | TUR            |
|---|---------------|----------------|----------------|----------------|----------------|
| 1 | people        | global warming | pollution      | pollution      | pollution      |
| 2 | pollution     | pollution      | waste          | deforestation  | waste          |
| 3 | deforestation | ozone hole     | global warming | global warming | global warming |