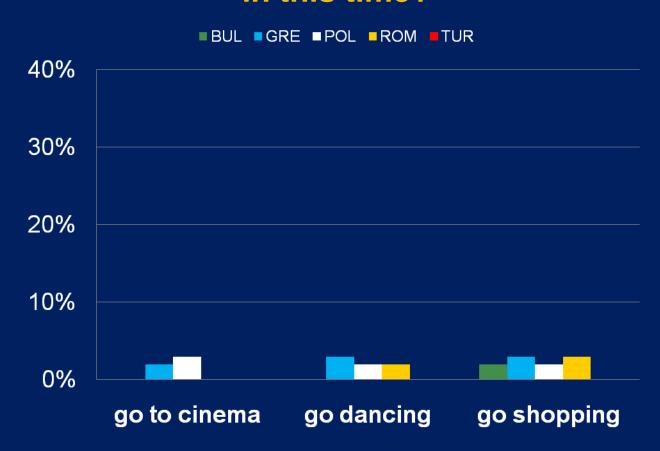

#### 10.1. What activities do you usually do in your spare time?

#### 10.2. What activities do you usually do in your spare time?

#### 10.3. What activities do you usually do in your spare time?