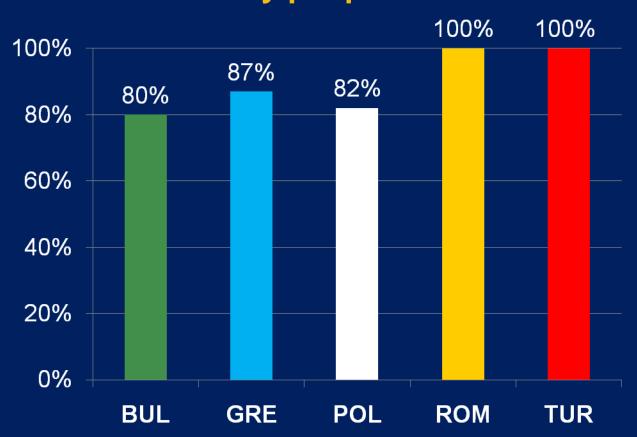

#### Environment



#### 32. Have you ever heard about sustainability or sustainable development?





#### 33.1. Write 3 problems of the environment.





#### 33.2. Write 3 problems of the environment.





#### 34. Which is the most serious problem in your opinion?

|   | BUL           | GRE            | POL            | ROM            | TUR            |
|---|---------------|----------------|----------------|----------------|----------------|
| 1 | people        | global warming | pollution      | pollution      | pollution      |
| 2 | pollution     | pollution      | waste          | deforestation  | waste          |
| 3 | deforestation | ozone hole     | global warming | global warming | global warming |



#### 35. To what extent do you think these problems are caused by people?





#### 36. Do you think that people can solve the environmental problems?





#### 37.1. Have you personally done anything for the environment?





#### 37.2. If so, write what it was.

| BUL                              | GRE                        | POL                        | ROM                        | TUR                       |
|----------------------------------|----------------------------|----------------------------|----------------------------|---------------------------|
| throw garbages into right places | recycling                  | waste sorting              | Planting Tree              | waste sorting             |
| plant a tree                     | saving energy<br>and water | "Clean the Word" actions   | saving energy<br>and water | planting the trees        |
|