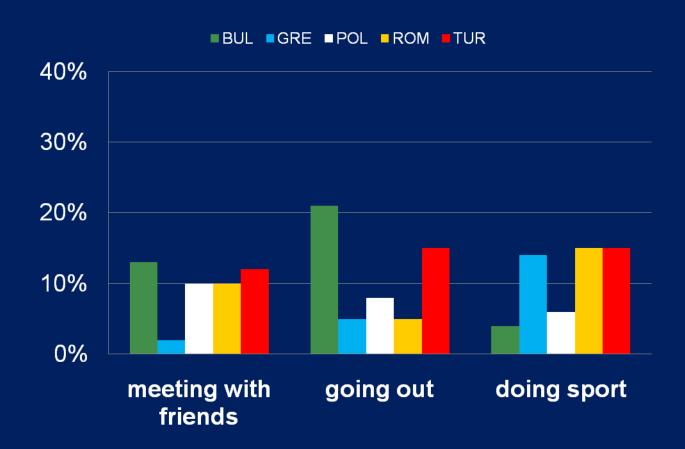

#### 10.1. What activities do you usually do in your spare time?

#### 10.2. What activities do you usually do in your spare time?

#### 10.3. What activities do you usually do in your spare time?